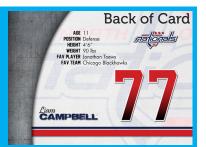

#### Player Trading Cards

Customized double-sided player trading cards with player's name, year, team logo, background and player bio.

natonals

**Custom Player Photo** Individualized player photo with player's name, year, team logo and choice of dramatic background.